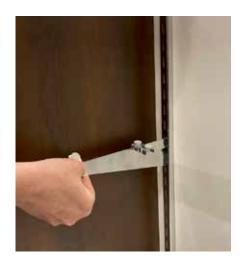

## SHELF BRACKET INSTALLATION

STEP 1
Determine location on standard,
where you want the shelf to be.
NOTE: Ensure each bracket is placed at
the same location on each standard
(left, center & right).

**STEP 2** Insert tabs on back of bracket, in to slots on standard and press downward.

Use a rubber mallet to gently tap bracket down into slot. Once secured in place, you should not be able to pull the bracket out.

To remove bracket, use mallet to tap bottom of bracket upwards.