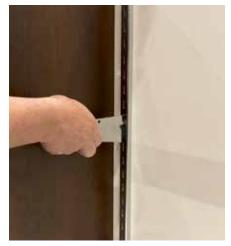

## SHELF BRACKET INSTALLATION

STEP 1
Determine location on standard,
where you want the shelf to be.
NOTE: Ensure each bracket is placed at
the same location on each standard
(left, center & right).

**STEP 2** Insert tabs on back of bracket, in to slots on standard and press downward.