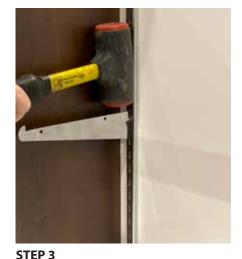

Use a rubber mallet to gently tap bracket down into slot. Once secured in place, you should not be able to pull the bracket out.

To remove bracket, use mallet to tap bottom of bracket upwards.