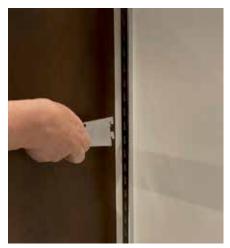

## SHELF BRACKET INSTALLATION

STEP 1
Determine location on standard,
where you want the shelf to be.
NOTE: Ensure each bracket is placed at
the same location on each standard
(left, center & right).

**STEP 2** Insert tabs on back of bracket, in to slots on standard and press downward.