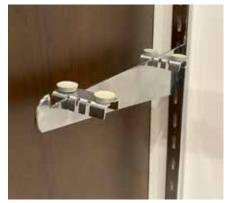

## STEP 4

Add shelf rests by sliding slot on to top of bracket. Place one rest at the back of the bracket, and another at the front.
Rests have 3 slots; use left slot for brackets located on the left side of your case. Use the center slot for brackets in the center of showcase and use right notch for brackets on the right side of showcase.

Once all brackets and shelf rests are in place, you are ready to install the glass shelves.

Center bracket shelf rests

Right side, bracket shelf rests

Left side, bracket shelf rests