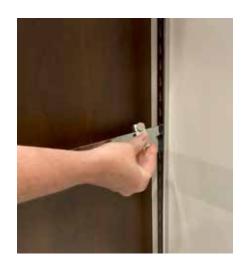

Use a rubber mallet to gently tap bracket down into slot. Once secured in place, you should not be able to pull the bracket out.

To remove bracket, use mallet to tap bottom of bracket upwards.