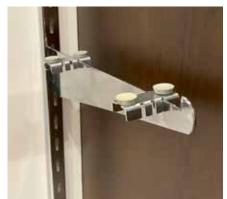

## STEP 4

Add shelf rests by sliding slot on to top of bracket. Place one rest at the back of the bracket, and another at the front.
Rests have 3 slots; use left slot for brackets located on the left side of your case. Use the center slot for brackets in the center of showcase and use right notch for brackets on the right side of showcase.

Once all brackets and shelf rests are in place, you are ready to install the glass shelves.

Center bracket shelf rests

Right side, bracket shelf rests

Left side, bracket shelf rests