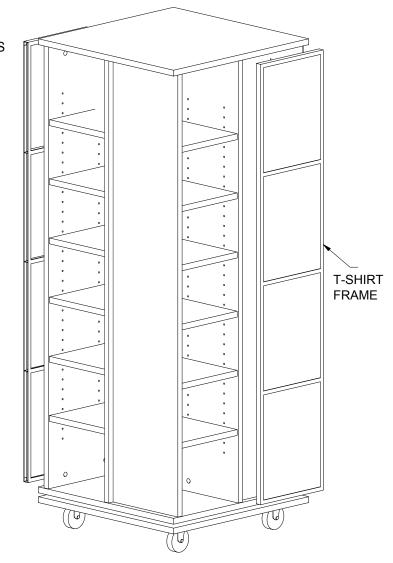

### **T-shirt Spinner**

White #55103, Black #55102, Maple #55105, Cherry #55104

ATTACH T-SHIRT FRAME WITH PROVIDED HOLES & SCREWS