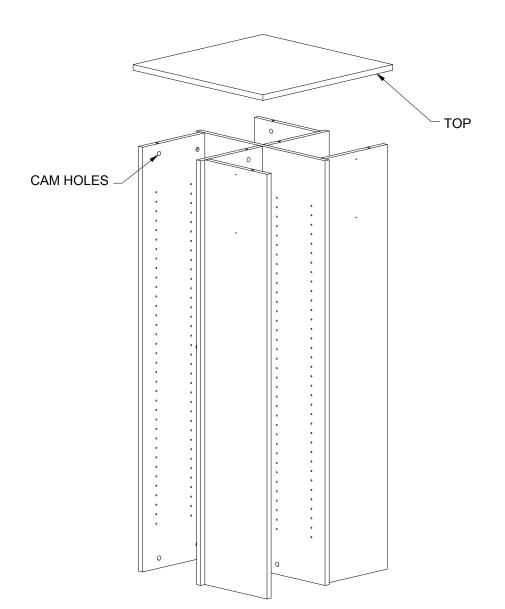

## **T-shirt Spinner**

White #55103, Black #55102, Maple #55105, Cherry #55104

SCREW BOLTS INTO TOP

PLACE TOP ONTO FIXTURE

ALIGN BOLT HOLES WITH CORRESPONDING CAMS

TIGHTEN WITH PROVIDED ALLEN WRENCH

### **T-shirt Spinner**

White #55103, Black #55102, Maple #55105, Cherry #55104