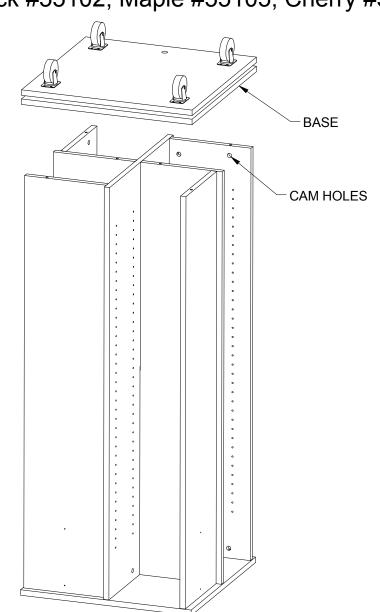

# **T-shirt Spinner**

White #55103, Black #55102, Maple #55105, Cherry #55104

SCREW BOLTS INTO SUPPLIED

**ALIGN BOLTS & CAMS** 

**HOLES IN BASE** 

TIGHTEN WITH PROVIDED ALLEN WRENCH TO ATTACH BASE

**ROLL UNIT TO ITS SIDE** 

TURN UNIT UPRIGHT WITH CASTERS ON THE FLOOR

CAM