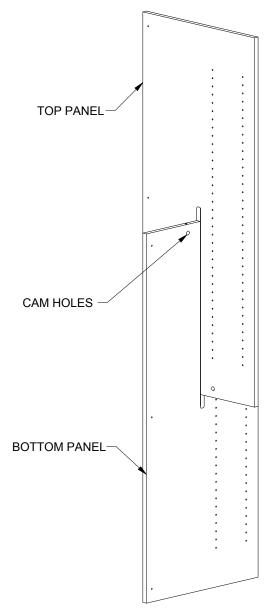

### **T-shirt Spinner**

White #55103, Black #55102, Maple #55105, Cherry #55104

PLACE CAMS IN TOP PANEL

ARROW ON CAMS SHOULD FACE BOTTOM OF PANEL

SLIDE TOP AND BOTTOM PANEL TOGETHER & PLACE ON BASE

SCREW IN BOLTS TO TOP & BOTTOM PANEL FOR WING PANELS

### **T-shirt Spinner**

White #55103, Black #55102, Maple #55105, Cherry #55104

PLACE CAMS IN WING PANELS WITH ARROWS FACING TOWARD EDGE OF PANEL

ATTACH WING PANELS TO TOP & BOTTOM PANELS

ALIGN WITH CORRESPONDING BOLTS