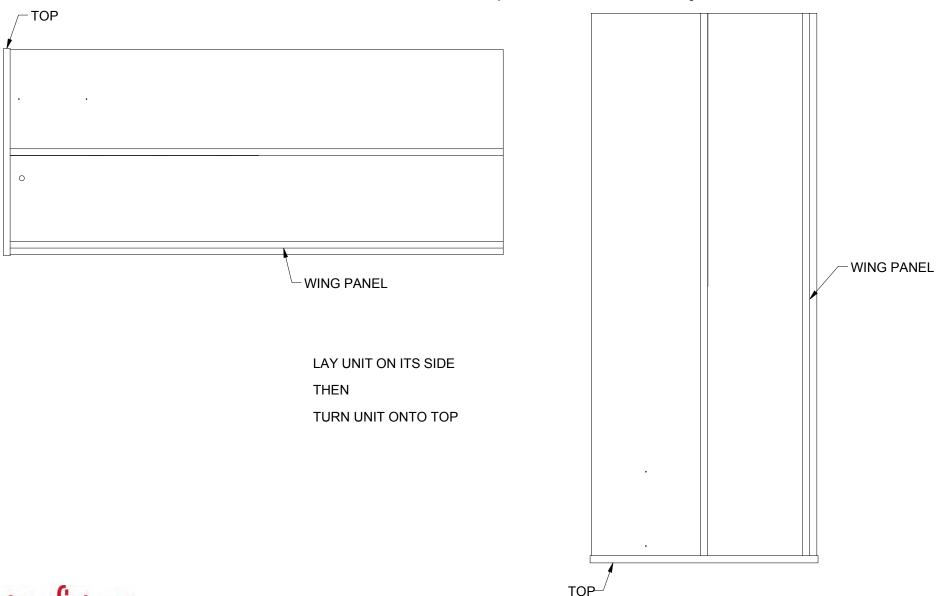

### **T-shirt Spinner**

White #55103, Black #55102, Maple #55105, Cherry #55104

PLACE CAMS IN TOP PANEL

ARROW ON CAMS SHOULD FACE BOTTOM OF PANEL

SLIDE TOP AND BOTTOM PANEL TOGETHER & PLACE ON BASE

SCREW IN BOLTS TO TOP & BOTTOM PANEL FOR WING PANELS

### **T-shirt Spinner**

White #55103, Black #55102, Maple #55105, Cherry #55104

PLACE CAMS IN WING PANELS WITH ARROWS FACING TOWARD EDGE OF PANEL

ATTACH WING PANELS TO TOP & BOTTOM PANELS

ALIGN WITH CORRESPONDING BOLTS