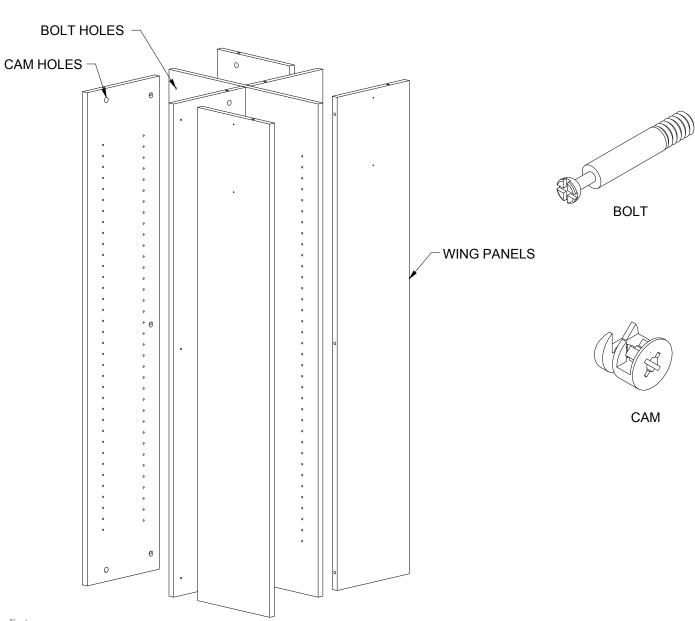

### **T-shirt Spinner**

White #55103, Black #55102, Maple #55105, Cherry #55104

PLACE CAMS IN TOP PANEL

ARROW ON CAMS SHOULD FACE BOTTOM OF PANEL

SLIDE TOP AND BOTTOM PANEL TOGETHER & PLACE ON BASE

SCREW IN BOLTS TO TOP & BOTTOM PANEL FOR WING PANELS

### **T-shirt Spinner**

White #55103, Black #55102, Maple #55105, Cherry #55104

PLACE CAMS IN WING PANELS WITH ARROWS FACING TOWARD EDGE OF PANEL

ATTACH WING PANELS TO TOP & BOTTOM PANELS

ALIGN WITH CORRESPONDING BOLTS

TIGHTEN WITH PROVIDED ALLEN WRENCH

www.kc-store-fixtures.com 7400 E. 12th Street, Kansas City, MO 64126 • 1-800-862-0899