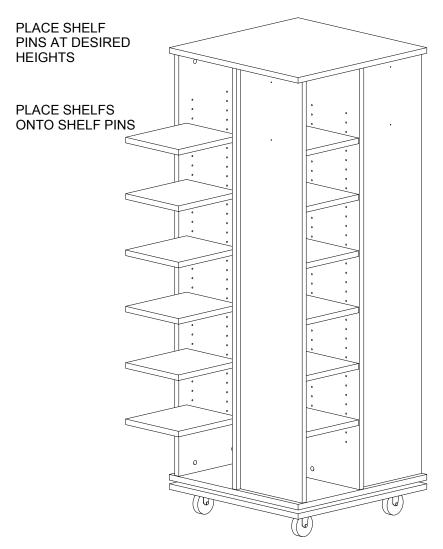

### **T-shirt Spinner**

White #55103, Black #55102, Maple #55105, Cherry #55104

ATTACH T-SHIRT FRAME WITH PROVIDED HOLES & SCREWS